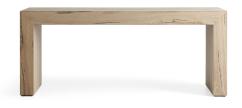

#### WATERFALL CONSOLE TABLE

60" w x 17.75" d x 29.5" h

Northman Sable 35SUL60SABCN
Northman Oak 35SUL60OAKCN
Northman Cinder 35SUL60CINCN

#### LARGE CONSOLE TABLE

82" w x 17.75" d x 29.5" h

Northman Sable 35SULSLRGCON Northman Oak 35SULOLRGCON Northman Cinder 35SULCLRGCON