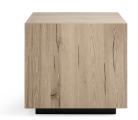

### STORAGE END TABLE

26" w x 26" d x 22" h

Northman Sable 35SULSSTEND
Northman Cinder 35SULCSTEND
Northman Oak 35SULOLSTEND

### END TABLE

26" w x 26" d x 24" h

Northman Sable 35SULSABEND Northman Cinder 35SULCINEND Northman Oak 35SULOAKEND