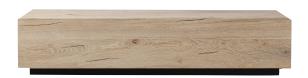

### STORAGE COFFEE TABLE

54" w x 32" d x 15" h

Northman Sable 35SULSLGSTCF Northman Cinder 35SULCLGSTCF Northman Oak 35SULOLGSTCF