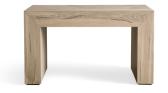

#### WATERFALL CONSOLE TABLE

60" w x 17.75" d x 29.5" h

Northman Sable 35SUL60SABCN
Northman Oak 35SUL60OAKCN
Northman Cinder 35SUL60CINCN

### CONSOLE TABLE

71" w x 17.75" d x 29.5" h

Northman Sable
Northman Cinder
Northman Oak
Northman Oak
35SULOAKCON

#### LARGE CONSOLE TABLE

82" w x 17.75" d x 29.5" h

Northman Sable 35SULSLRGCON Northman Oak 35SULOLRGCON Northman Cinder 35SULCLRGCON