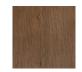

d oak veneers.
- Sullivan pieces finished in Northman Oak are handcrafted from poplar wood and antique oak veneers.
- Wood surfaces are finished with several layers of rich glaze sealed with matte lacquer.
- + Natural wood may display small splits, knots, or other organic features unique to each piece.
- + Storage Coffee Table features a compartment beneath its tabletop, accessible through a panel on one side.
- Storage Coffee tabletops open upward and extends out, creating an elevated work surface.
- + Long End Table can be incorporated into modular sectional configurations to create unique seating arrangements.
- + Keep your furniture looking its best. Visit arhaus.com or speak to any Arhaus Design Consultant for care recommendations.

### FINISHES:



Northman Sable



Northman Cinder



Northman Oak

## ARHAUS°

### SULLIVAN

OCCASIONAL COLLECTION | MADE IN INDONESIA

shown in Northman Sable



### 72" LARGE WATERFALL COFFEE TABLE

72" w x 30" d x 15" h

Northman Sable 35SULSLGWFCF Northman Oak 35SULOLGWFCF Northman Cinder 35SULCLGWFCF

#### 64" WATERFALL COFFEE TABLE

64" w x 30" d x 15" h

Northman Sable 35SULSWFCF Northman Oak 35SULOWFCF Northman Cinder 35SULCWFCF



### 46" PLINTH COFFEE TABLE

46" diameter x 15" high

Northman Sable 35SULS46RNCF Northman Oak 35SULO46RNCF Northman Cinder 35SULC46RNCF

### 36" PLINTH COFFEE TABLE

36" diameter x 15" high

Northman Sable 35SULS36RNCF Northman Oak 35SULO36RNCF Northman Cinder 35SULC36RNCF



### STORAGE COFFEE TABLE

54" w x 32" d x 15" h

Northman Sable 35SULSLGSTCF Northman Cinder 35SULCLGSTCF Northman Oak 35SULOLGST