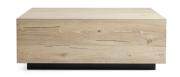

### SQUARE COFFEE TABLE

42" w x 42" d x 15" h

Northman Sable 35SULSBSQGCF Northman Cinder 35SULCNSQGCF Northman Oak 35SULOAKSQCF