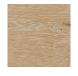

d from sustainably sourced new oak and oak veneers.
- Sullivan pieces finished in Northman Oak are handcrafted from poplar wood and antique oak veneers.
- Wood surfaces are finished with several layers of rich glaze sealed with matte lacquer.
- + Natural wood may display small splits, knots, or other organic features unique to each piece.
- + Storage Coffee Table features a compartment beneath its tabletop, accessible through a panel on one side.
- Storage Coffee tabletops open upward and extends out, creating an elevated work surface.
- + Long End Table can be incorporated into modular sectional configurations to create unique seating arrangements.
- + Keep your furniture looking its best. Visit arhaus.com or speak to any Arhaus Design Consultant for care recommendations.

### FINISHES:



Northman Sable



Northman Cinder



Northman Oak

## ARHAUS°

### SULLIVAN

OCCASIONAL COLLECTION | MADE IN INDONESIA

shown in Northman Sable



### 72" LARGE WATERFALL COFFEE TABLE

72" w x 30" d x 15" h

Northman Sable 35SULSLGWFCF Northman Oak 35SULOLGWFCF Northman Cinder 35SULCLGWFCF

#### 64" WATERFALL COFFEE TABLE

64" w x 30" d x 15" h

Northman Sable 35SULSWFCF Northman Oak 35SULOWFCF Northman Cinder 35SULCWFCF



### 46" PLINTH COFFEE TABLE

46" diameter x 15" high

Northman Sable 35SULS46RNCF Northman Oak 35SULO46RNCF Northman Cinder 35SULC46RNCF

### 36" PLINTH COFFEE TABLE

36" diameter x 15" high

Northman Sable 35SULS36RNCF Northman Oak 35SULO36RNCF Northman Cinder 35SULC36RNCF



### STORAGE COFFEE TABLE

54" w x 32" d x 15" h

Northman Sable 35SULSLGSTCF Northman Cinder