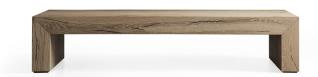

### 72" LARGE WATERFALL COFFEE TABLE

72" w x 30" d x 15" h

Northman Sable 35SULSLGWFCF Northman Oak 35SULOLGWFCF Northman Cinder 35SULCLGWFCF

#### 64" WATERFALL COFFEE TABLE

64" w x 30" d x 15" h

Northman Sable 35SULSWFCF Northman Oak 35SULOWFCF Northman Cinder 35SULCWFCF