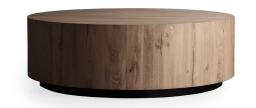

### 46" PLINTH COFFEE TABLE

46" diameter x 15" high

Northman Sable 35SULS46RNCF Northman Oak 35SULO46RNCF Northman Cinder 35SULC46RNCF

### 36" PLINTH COFFEE TABLE

36" diameter x 15" high

Northman Sable 35SULS36RNCF Northman Oak 35SULO36RNCF Northman Cinder 35SULC36RNCF