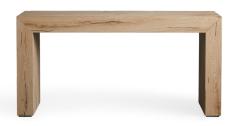

### CONSOLE TABLE

71" w x 17.75" d x 29.5" h

Northman Sable
Northman Cinder
Northman Oak
Northman Oak
35SULOAKCON