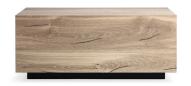

### SQUARE COFFEE TABLE

42" w x 42" d x 15" h

Northman Sable 35SULSBSQGCF Northman Cinder 35SULCNSQGCF Northman Oak 35SULOAKSQCF

### COFFEE TABLE

55" w x 31.5" d x 15" h

Northman Sable 35SULSABCOF Northman Cinder 35SULCINCOF Northman Oak 35SULOAKCF