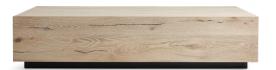

### 72" LARGE WATERFALL COFFEE TABLE

72" w x 30" d x 15" h

Northman Sable 35SULSLGWFCF Northman Oak 35SULOLGWFCF Northman Cinder 35SULCLGWFCF

#### 64" WATERFALL COFFEE TABLE

64" w x 30" d x 15" h

Northman Sable 35SULSWFCF Northman Oak 35SULOWFCF Northman Cinder 35SULCWFCF