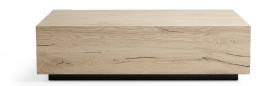

### COFFEE TABLE

55" w x 31.5" d x 15" h

Northman Sable 35SULSABCOF Northman Cinder 35SULCINCOF Northman Oak 35SULOAKCF