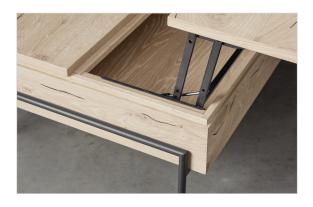

### PRODUCT DETAILS

- + Sullivan pieces finished in Northman Sable are handcrafted from reclaimed European oak, new solid oak, and oak veneers.
- + Reclaimed European oak wood showcases natural weathering, unique cracks, joint lines, and saw marks. Cracks are filled with black resin to ensure a smooth surface.
- + Sullivan pieces finished in Northman Cinder are handcrafted from sustainably sourced new oak and oak veneers.
- Sullivan pieces finished in Northman Oak are handcrafted from poplar wood and antique oak veneers.
- Wood surfaces are finished with several layers of rich glaze sealed with matte lacquer.
- + Natural wood may display small splits, knots, or other organic features unique to each piece.
- + Storage Coffee Table features a compartment beneath its tabletop, accessible through a panel on one side.
- Storage Coffee tabletops open upward and extends out, creating an elevated work surface.
- + Long End Table can be incorporated into modular sectional configurations to create unique seating arrangements.
- + Keep your furniture looking its best. Visit arhaus.com or speak to any Arhaus Design Consultant for care recommendations.