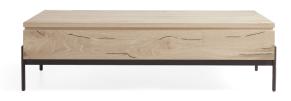

### STORAGE COFFEE TABLE

54" w x 32" d x 15" h

Northman Sable 35SULSLGSTCF Northman Cinder 35SULCLGSTCF Northman Oak 35SULOLGSTCF