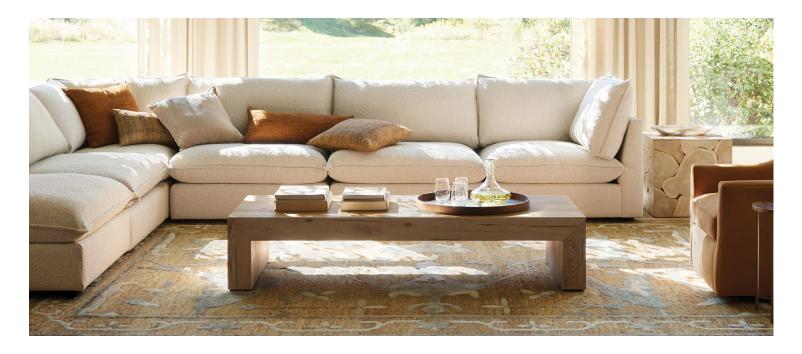

## SULLIVAN

OCCASIONAL COLLECTION | MADE IN INDONESIA

shown in Northman Sable

### CONTEMPORARY RUSTIC STYLE

Functional design at its best, our Sullivan Collection is artisan-crafted to frame your space in a grounded, contemporary aesthetic.

Built by hand using sustainably sourced and reclaimed oak wood, each hand-stained surface features a smooth, contemporary finish that accentuates the natural character of the wood. These pieces perfectly balance practicality, craftsmanship, and chic styling.