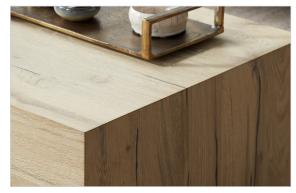

### CONTEMPORARY RUSTIC STYLE

Functional design at its best, our Sullivan Collection is artisan-crafted to frame your space in a grounded, contemporary aesthetic.

Built by hand using sustainably sourced and reclaimed oak wood, each hand-stained surface features a smooth, contemporary finish that accentuates the natural character of the wood. These pieces perfectly balance practicality, craftsmanship, and chic styling.

### PRODUCT DETAILS

- + Sullivan pieces finished in Northman Sable are handcrafted from reclaimed European oak, new solid oak, and oak veneers.
- + Reclaimed European oak wood showcases natural weathering, unique cracks, joint lines, and saw marks. Cracks are filled with black resin to ensure a smooth surface.
- + Sullivan pieces finished in Northman Cinder are handcrafted from sustainably sourced new oak and oak veneers.
- Sullivan pieces finished in Northman Oak are handcrafted from poplar wood and antique oak veneers.
- Wood surfaces are finished with several layers of rich glaze sealed with matte lacquer.
- + Natural wood may display small splits, knots, or other organic features unique to each piece.
- + Storage Coffee Table features a compartment beneath its tabletop, accessible through a panel on one side.
- Storage Coffee tabletops open upward and extends out, creating an elevated work surface.
- + Long End Table can be incorporated into modular sectional configurations to create unique seating arrangements.
- + Keep your furniture looking its best. Visit arhaus.com or speak to any Arhaus Design Consultant for care recommendations.