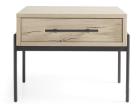

### STORAGE END TABLE

26" w x 26" d x 22" h

Northman Sable 35SULSSTEND
Northman Cinder 35SULCSTEND
Northman Oak 35SULOLSTEND

### END TABLE

26" w x 26" d x 24" h

Northman Sable 35SULSABEND Northman Cinder 35SULCINEND Northman Oak 35SULOAKEND