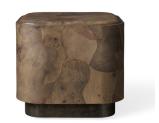

# EVERY CUT OF WOOD TELLS A STORY

Following heavy storms, our artisan partners in Mexico search the forest for fallen trees of Mexican ash, salvaging as many as they can. Each log is oyster-cut, arranged, and stained by hand, united with fragments of sustainably grown European ash burl to create incredible, mosaic-like surfaces. Bases crafted from naturally oxidized metal add the perfect contrast, together forming the rustic beauty of our remarkable Polanco Collection.

## PRODUCT DETAILS

- Handcrafted from oyster-cut fragments of salvaged
  Mexican ash and sustainably harvested European ash burl.
- + A hand-applied, reactive finish highlights the natural beauty and tonality of the wood. An acrylic lacquer is then applied for added protection.
- + Oyster-cut wood may display cracks and other organic features, including scorch marks, water stains, and natural graining, that will not affect the quality or performance of your piece.
- + Bases are crafted from steel panels left out in the elements to weather, developing a rich patina of dimples and speckles as they age.
- + This collection is artisan-crafted from natural materials with hand-applied finishes. Individual pieces may vary in color, pattern, shape, and texture, making each truly unique.
- + Keep your furniture looking its best. Visit arhaus.com or speak to any Arhaus Design Consultant for care recommendations.

# PLINTH END TABLE

24" w x 24" d x 22" h; weighs 102 lbs.  $35 \mbox{POL} 24 \mbox{PLEN}$ 