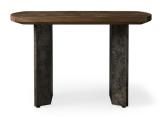

t** with our Design Team to learn more.



### COFFEE TABLE

56" w x 36" d x 16" h; *weighs 214 lbs.* 35POL56RECCF

64" w x 36" d x 16" h; weighs 224 lbs. 35POLANCOCF

72" w x 36" d x 16" h; weighs 234 lbs. 35POL72RECCF



### PLINTH COFFEE TABLE

56" w x 31" d x 15" h; weighs 219 lbs. 35POL56PRCCF

64" w x 31" d x 15" h; weighs 230 lbs. 35POL64PRCCF

72" w x 31" d x 15" h; weighs 240 lbs. 35POL72PRCCF



### ROUND COFFEE TABLE

42" diameter x 16" high; weighs 207 lbs. 35POL42RNDCF

54" diameter x 16" high; weighs 211 lbs. 35POL54RDCF2



# ROUND PLINTH COFFEE TABLE

42" diameter x 15" h; weighs 118 lbs. 35POL42PRNCF

54" diameter x 15" h; weighs 150 lbs. 35POL54PRNCF



# CONSOLE TABLE

60" w x 22" d x 28" h; weighs 103 lbs. 35POL60CN2

78" w x 22" d x 28" h; weighs 108 lbs. 35POLANCOCN



#### END TABLE

34" w x 20" d x 22" h; weighs 104 lbs.  $35 \\ POLANCOEND$ 



# PLINTH END TABLE

24" w x 24" d x 22" h; weighs 102 lbs.  $35 \mbox{POL} 24 \mbox{PLEN}$ 



#### ROUND PLINTH END TABLE

18" diameter x 22" h; weighs 34 lbs. 35POL18PRNEN