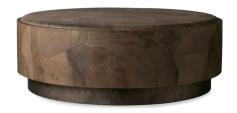

# ROUND PLINTH COFFEE TABLE

42" diameter x 15" h; weighs 118 lbs. 35POL42PRNCF

54" diameter x 15" h; weighs 150 lbs. 35POL54PRNCF