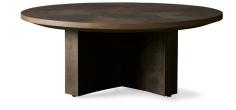

### ROUND COFFEE TABLE

42" diameter x 16" high; weighs 207 lbs. 35POL42RNDCF

54" diameter x 16" high; weighs 211 lbs. 35POL54RDCF2