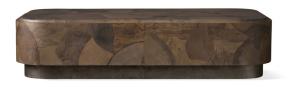

### PLINTH COFFEE TABLE

56" w x 31" d x 15" h; weighs 219 lbs. 35POL56PRCCF

64" w x 31" d x 15" h; weighs 230 lbs. 35POL64PRCCF

72" w x 31" d x 15" h; weighs 240 lbs. 35POL72PRCCF