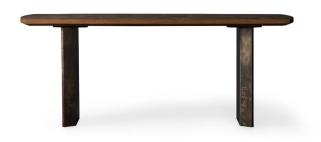

# CONSOLE TABLE

60" w x 22" d x 28" h; weighs 103 lbs. 35POL60CN2

78" w x 22" d x 28" h; weighs 108 lbs. 35POLANCOCN