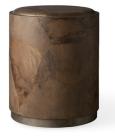

# EVERY CUT OF WOOD TELLS A STORY

Following heavy storms, our artisan partners in Mexico search the forest for fallen trees of Mexican ash, salvaging as many as they can. Each log is oyster-cut, arranged, and stained by hand, united with fragments of sustainably grown European ash burl to create incredible, mosaic-like surfaces. Bases crafted from naturally oxidized metal add the perfect contrast, together forming the rustic beauty of our remarkable Polanco Collection.

## PRODUCT DETAILS

- Handcrafted from oyster-cut fragments of salvaged
  Mexican ash and sustainably harvested European ash burl.
- + A hand-applied, reactive finish highlights the natural beauty and tonality of the wood. An acrylic lacquer is then applied for added protection.
- + Oyster-cut wood may display cracks and other organic features, including scorch marks, water stains, and natural graining, that will not affect the quality or performance of your piece.
- + Bases are crafted from steel panels left out in the elements to weather, developing a rich patina of dimples and speckles as they age.
- + This collection is artisan-crafted from natural materials with hand-applied finishes. Individual pieces may vary in color, pattern, shape, and texture, making each truly unique.
- + Keep your furniture looking its best. Visit arhaus.com or speak to any Arhaus Design Consultant for care recommendations.

#### ROUND PLINTH END TABLE

18" diameter x 22" h; weighs 34 lbs. 35POL18PRNEN