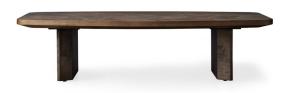

### COFFEE TABLE

56" w x 36" d x 16" h; *weighs 214 lbs.* 35POL56RECCF

64" w x 36" d x 16" h; weighs 224 lbs. 35POLANCOCF

72" w x 36" d x 16" h; weighs 234 lbs. 35POL72RECCF