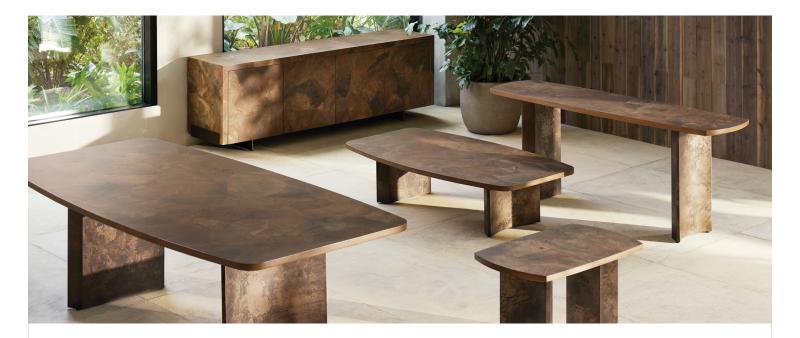

# EVERY CUT OF WOOD TELLS A STORY

Following heavy storms, our artisan partners in Mexico search the forest for fallen trees of Mexican ash, salvaging as many as they can. Each log is oyster-cut, arranged, and stained by hand, united with fragments of sustainably grown European ash burl to create incredible, mosaic-like surfaces. Bases crafted from naturally oxidized metal add the perfect contrast, together forming the rustic beauty of our remarkable Polanco Collection.

## PRODUCT DETAILS

- Handcrafted from oyster-cut fragments of salvaged
  Mexican ash and sustainably harvested European ash burl.
- + A hand-applied, reactive finish highlights the natural beauty and tonality of the wood. An acrylic lacquer is then applied for added protection.
- + Oyster-cut wood may display cracks and other organic features, including scorch marks, water stains, and natural graining, that will not affect the quality or performance of your piece.
- + Bases are crafted from steel panels left out in the elements to weather, developing a rich patina of dimples and speckles as they age.
- + This collection is artisan-crafted from natural materials with hand-applied finishes. Individual pieces may vary in color, pattern, shape, and texture, making each truly unique.
- + Keep your furniture looking its best. Visit arhaus.com or speak to any Arhaus Design Consultant for care recommendations.

### COFFEE TABLE

56" w x 36" d x 16" h; *weighs 214 lbs.* 35POL56RECCF

64" w x 36" d x 16" h; weighs 224 lbs. 35POLANCOCF

72" w x 36" d x 16" h; weighs 234 lbs. 35POL72RECCF

### ROUND COFFEE TABLE

42" diameter x 16" high; weighs 207 lbs. 35POL42RNDCF

54" diameter x 16" high; weighs 211 lbs. 35POL54RDCF2

# CONSOLE TABLE

60" w x 22" d x 28" h; weighs 103 lbs. 35POL60CN2

78" w x 22" d x 28" h; weighs 108 lbs. 35POLANCOCN

#### END TABLE

34" w x 20" d x 22" h; weighs 104 lbs.  $35 \\ POLANCOEND$ 