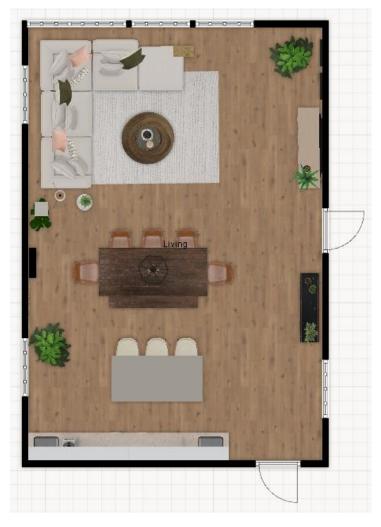

### USING FLOORPLANNER

- Trade Members can create projects and track them in their dashboard
- If you select "Template/brand" = Arhaus, you will automatically be upgraded to a Level 2 project and will be able to render your images in full HD Quality
- You can then choose from our Roomstyles or start with an empty plan